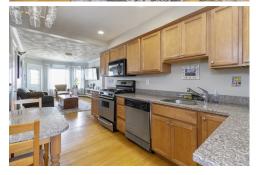

## Remarks

Minutes to Assembly Square! Easy access to The Orange Line, Rte. 93 and downtown Boston. Nothing to do but move in to this modernized unit and enjoy one level living with hilltop views. Top Floor sunny penthouse unit, two outdoor decks front and back with views of the Mystic River and Boston. Spacious open concept kitchen with Granite counters, stainless steel appliances and plenty of storage. Stack-able washer/dryer in the unit. Two good size bedrooms with ample closet space. One bath with large tiled walk-in shower. Hardwood floors throughout. Great location and excellent condition make this unit just what you have been looking for!