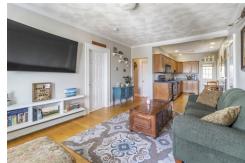

## Remarks

Minutes to Assembly Square! Easy access to The Orange Line, Rte. 93 and downtown Boston. Nothing to do but move in to this modernized unit and enjoy one level living with hilltop views. Top Floor sunny penthouse unit, two outdoor decks front and back with views of the Mystic River and Boston. Spacious open concept kitchen with Granite counters, stainless steel appliances and plenty of storage. Stack-able washer/dryer in the unit. Two good size bedrooms with ample closet space. One bath with large tiled walk-in shower. Hardwood floors throughout. Great location and excellent condition make this unit just what you have been looking for!